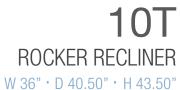

## 863 GRAND EVEREST



FULL EXTENSION 68.50"





L A 💋 B O Y°

## AVAILABLE OPTIONS

| HANDLE                         |                            |                                 |                         |                               |                     | BASE                         |                          |   | ARMREST |   |   |
|--------------------------------|----------------------------|---------------------------------|-------------------------|-------------------------------|---------------------|------------------------------|--------------------------|---|---------|---|---|
| Washed Oak<br>Wooden<br>Handle | Coffee<br>Wooden<br>Handle | Brushed<br>Nickel<br>Arc Handle | Matt<br>Black<br>Handle | Elongated<br>Wooden<br>Handle | Left Side<br>Handle | Washed Oak<br>Wooden<br>Base | Coffee<br>