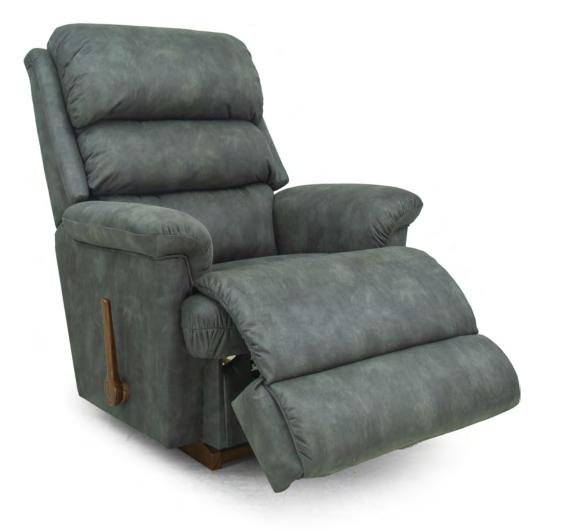

## 863 GRAND EVEREST



FULL EXTENSION 68.50"





L A 💋 B O Y°

## AVAILABLE OPTIONS

| HANDLE                         |                            |                                 |                         |                               |                     | BASE                         |                          |   | ARMREST |   |   |
|--------------------------------|----------------------------|---------------------------------|-------------------------|-------------------------------|---------------------|------------------------------|--------------------------|---|---------|---|---|
| Washed Oak<br>Wooden<br>Handle | Coffee<br>Wooden<br>Handle | Brushed<br>Nickel<br>Arc Handle | Matt<br>Black<br>Handle | Elongated<br>Wooden<br>Handle | Left Side<br>Handle | Washed Oak<br>Wooden<br>Base | Coffee<br>Wooden<br>Base |   |